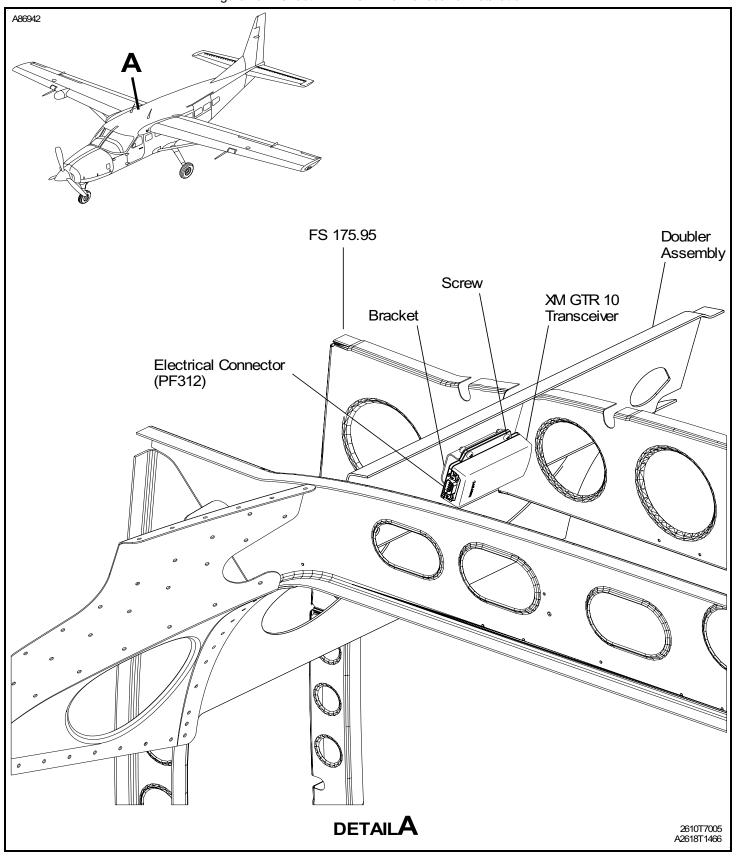

## 1. General

A. This section gives the Garmin XM GRT 10 Transceiver removal and installation procedures. The XM GRT 10 Transceiver is installed above the right headliner of the cockpit just forward of FS 175.95. For more data applicable to the transceiver refer to Garmin XM GRT 10 Remote System - Description and Operation.

## 2. XM GRT 10 Transceiver Removal/Installation

- A. Remove the XM GRT 10 Transceiver (Refer to Figure 401).
  - (1) Remove external electrical power from the airplane.
  - (2) Make sure that the BATTERY switch (SC005), found on the circuit breaker switch panel, is set to the OFF position.
  - (3) Make sure that the EXTERNAL POWER switch (SC006), found on the circuit breaker switch panel, is set to the OFF position.
  - (4) Disengage the XM DATA LINK circuit breaker found on the Avionics circuit breaker panel.
  - (5) Remove the cockpit overhead top upholstery as necessary to get access to the transceiver. Refer to Cabin Uphostery Maintenance Practices.
  - (6) Disconnect the electrical connector (PF312) from the transceiver.
  - (7) Remove the screws that attach the transceiver to the bracket.
  - (8) Remove the transceiver from the airplane.
- B. Install the XM GRT 10 Transceiver (Refer to Figure 401).
  - (1) Put the transceiver in its correct position on the bracket.
  - (2) Install the screws that attach the transceiver to the bracket.
  - (3) Connect the electrical connector to the transceiver.
  - (4) Install the cockpit overhead top upholstery as necessary. Refer to Cabin Upholstery Maintenance Practices.
  - (5) Carefully put the light in its correct position on the overhead bracket.
  - (6) Install the screws that attach the light to overhead bracket.
  - (7) Engage the XM DATA LINK circuit breaker found on the Avionics circuit breaker panel.